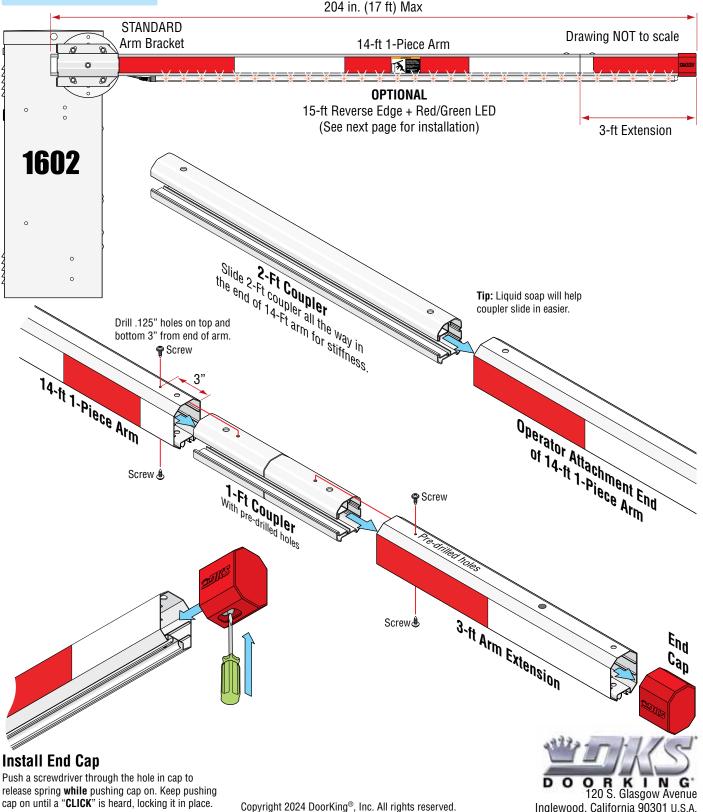

## **1602 OCTAGON ARM EXTENSION KIT / REVERSE EDGE**

This kit is designed for a **1602** barrier gate operator **ONLY**. It **CANNOT** be used with 1601 barrier **OR** 1603 auto-spikes barrier operators. It will extend a 14 ft octagonal arm an extra three feet. The reverse edge is sold separately but **highly recommended** for safety when lowering this very long arm.

8080-315 15-ft Reverse Edge + Red/Green LED

Octagon Arm 3-ft Extension Kit

**DoorKing Part Numbers:** 

1602-303

(Sold Separately)