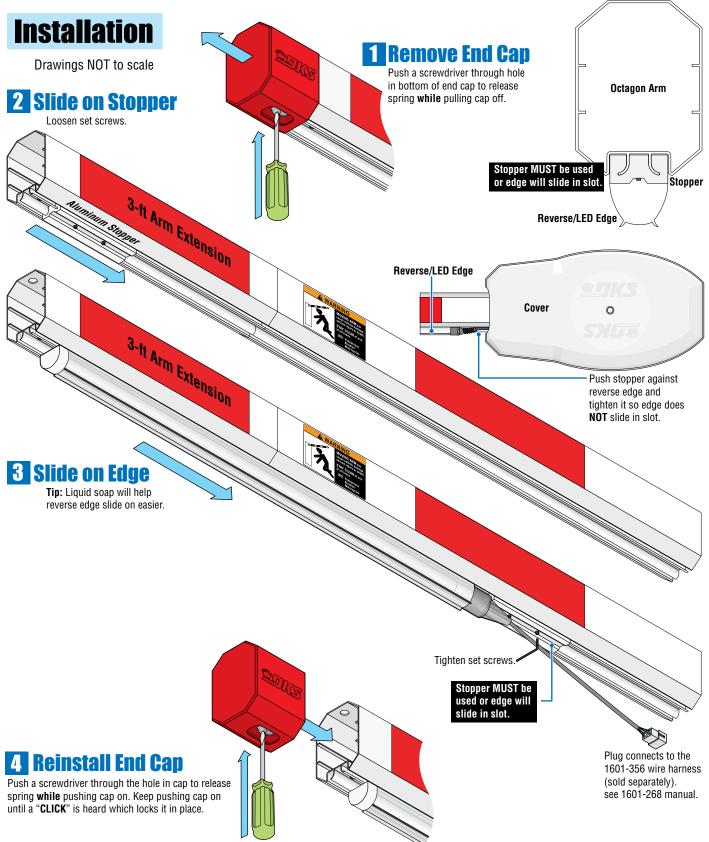

## **Installation of 15-Ft Reverse Edge**

DoorKing Part Number:

## 8080-315

This edge will **ONLY** fit on a 14-ft octagon arm with the 3-ft extension installed on it.

Note: DO NOT operate arm with a malfunctioning reverse edge.