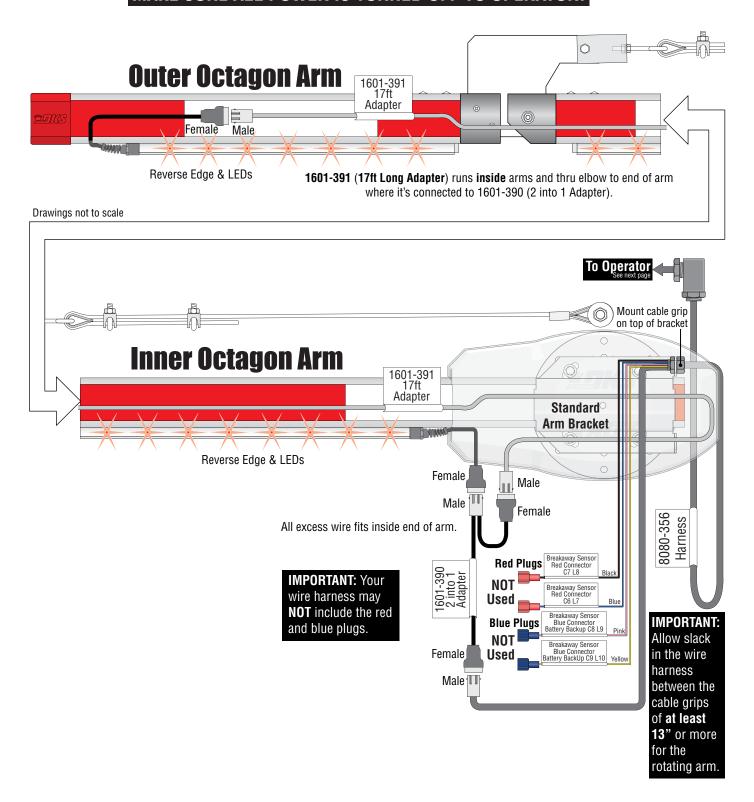

# **Reverse Edge Folding Arm Connection**

1601-822

2-Reverse Edge & LEDs Kit

## MAKE SURE ALL POWER IS TURNED OFF TO OPERATOR!

### MAKE SURE ALL POWER IS TURNED OFF TO OPERATOR!