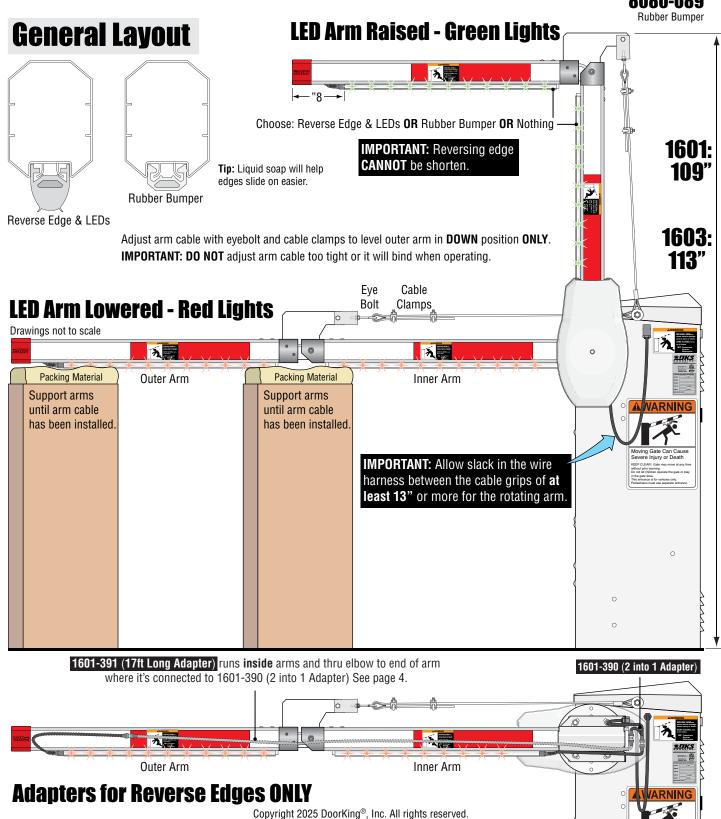

# **OCTAGON FOLDING ARM INSTALLATION**

**Edge & LEDs**. Recommended for low headroom applications.

This arm is designed **ONLY** for the 1601 and 1603 model barrier gate operators with or without Reverse

DoorKing Part Numbers:

1601-812

2-6ft Folding Octagon Arms

1601-242

Standard Mount Hardware Kit

1601-822

2-Reverse Edge & LEDs Kit

8080-089