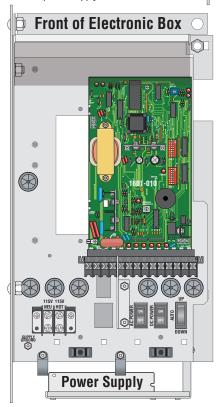

# **Mount Power Supply**

## 1601-822

2-Reverse Edge & LEDs Kit

**IMPORTANT:** Power supply **MUST** be wired **BEFORE** mounting it as shown. See page 5.