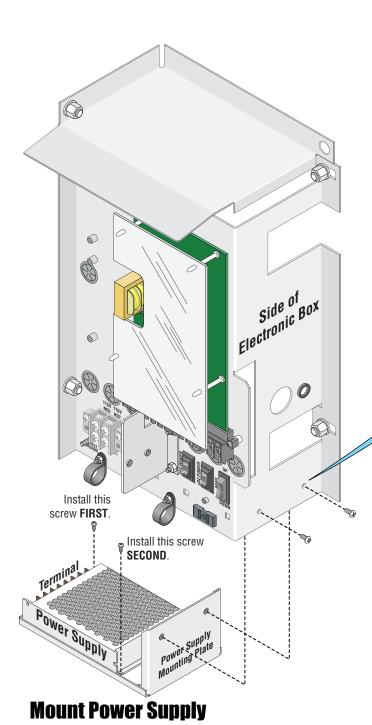

# **Mount Power Supply**

## 1601-822

2-Reverse Edge & LEDs Kit

**IMPORTANT:** Power supply **MUST** be wired **BEFORE** mounting it as shown. See page 5.

# Side of Electronic Box Drill .213" Holes 1.3" 2.5" 1.75" Power Supply Mounting Position Drill Hole Positions

Drill holes in positions shown to mount power supply to side of electronic box.