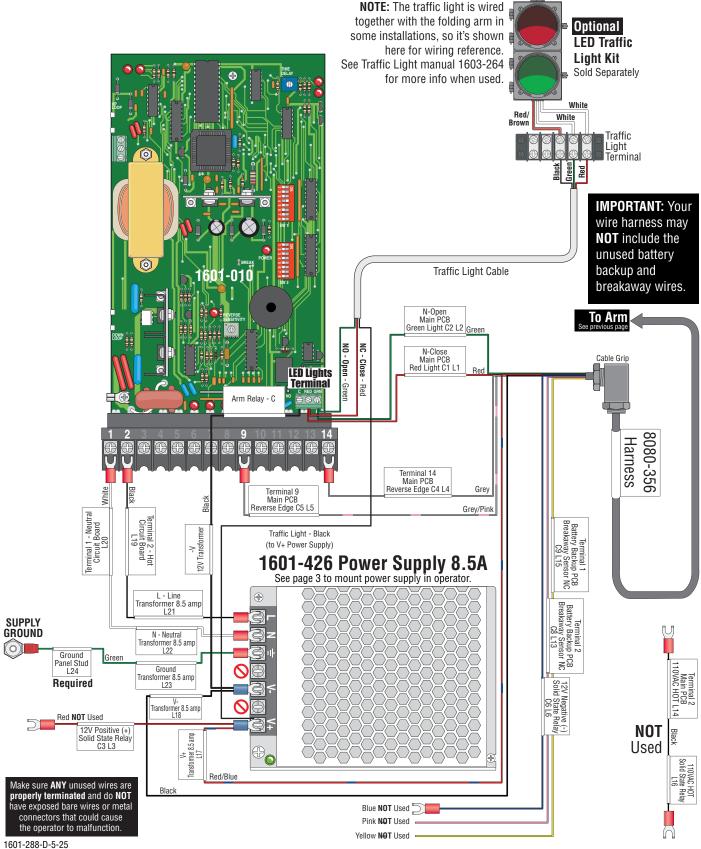

# **Mount Power Supply**

## 1601-822

2-Reverse Edge & LEDs Kit

**IMPORTANT:** Power supply **MUST** be wired **BEFORE** mounting it as shown. See page 5.

# Side of Electronic Box Drill .213" Holes 1.3" 2.5" 1.75" Power Supply Mounting Position Drill Hole Positions

Drill holes in positions shown to mount power supply to side of electronic box.