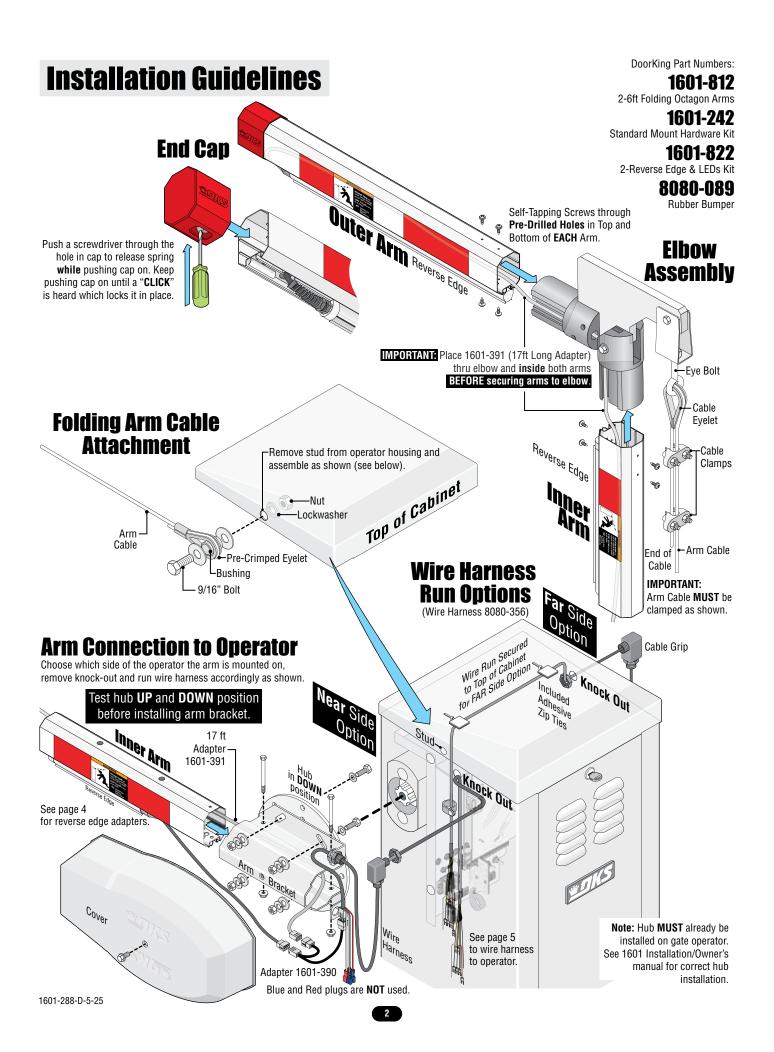

DoorKing Part Numbers:

1601-812

2-6ft Folding Octagon Arms

1601-242

Standard Mount Hardware Kit

1601-822

2-Reverse Edge & LEDs Kit

8080-089

# **Reverse Edge Folding Arm Connection**

1601-822

2-Reverse Edge & LEDs Kit