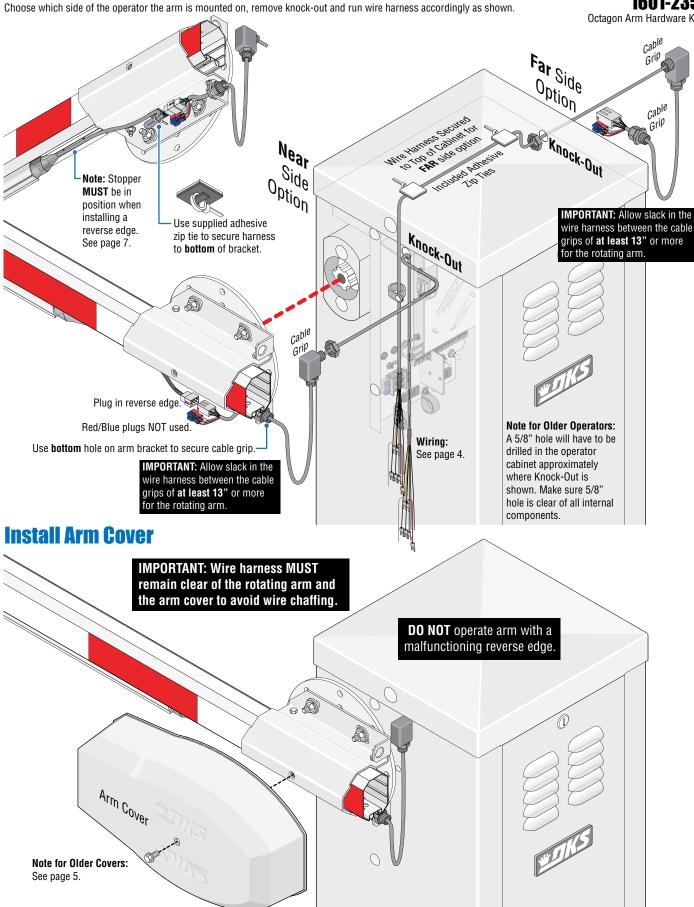

#### **Run Wire Harness (1601-356)**

DoorKing Part Number

1601-235

Octagon Arm Hardware Kit

Note: DO NOT operate arm with a malfunctioning reverse edge.