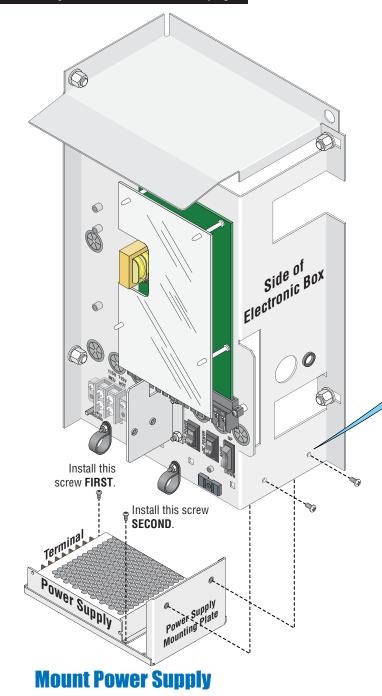

## **OCTAGON ARM REVERSE/LED EDGE INSTALLATION**

**DoorKing Part Number** 

1601-235

Octagon Arm Hardware Kit

This kit is designed for a 1601 barrier gate operator **OR** 1603 auto-spikes barrier operator. It **CANNOT** be used with a 1602 operator. The kit provides a reversing edge with OR /without Red/Green LEDs for a **octagon** arm. When the arm is raised, LEDs turn **GREEN**, and turns **RED** when lowered and remains **RED** in the down position. Arm will reverse if lowering and a obstruction is encountered.

Note: DO NOT operate arm with a malfunctioning reverse edge.



#### **Run Wire Harness (1601-356)**

DoorKing Part Number

1601-235

Octagon Arm Hardware Kit



## **Mount Power Supply**

#### 1601-235

Octagon Arm Hardware Kit







Drill holes in positions shown to mount power supply to side of electronic box.





# **Older Arm Cover**

Older arm cover will need to have the reverse edge cut out of the existing cover. Only one side of the cover will need to be cut out depending on which side of the operator the arm is mounted on. Use this template as a guide to remove material from the cover.





## **14 FT 2-PIECE OCTAGON ARM ASSEMBLY**

1601-567

14 Ft 2-Piece Octagon Arm Kit

This kit is designed for use on a 1601 or 1603 barrier gate operators **ONLY**. It has 2-7 ft arm sections that assemble into a 14 ft arm.

## **Assemble 2-Piece Arm**



#### **REVERSE EDGE / RED GREEN LED INSTALLATION**

DoorKing Part Numbers

Reverse Edge + Red/Green LED

**8080-080**Reverse Edge

8080-096

This kit is designed to ins