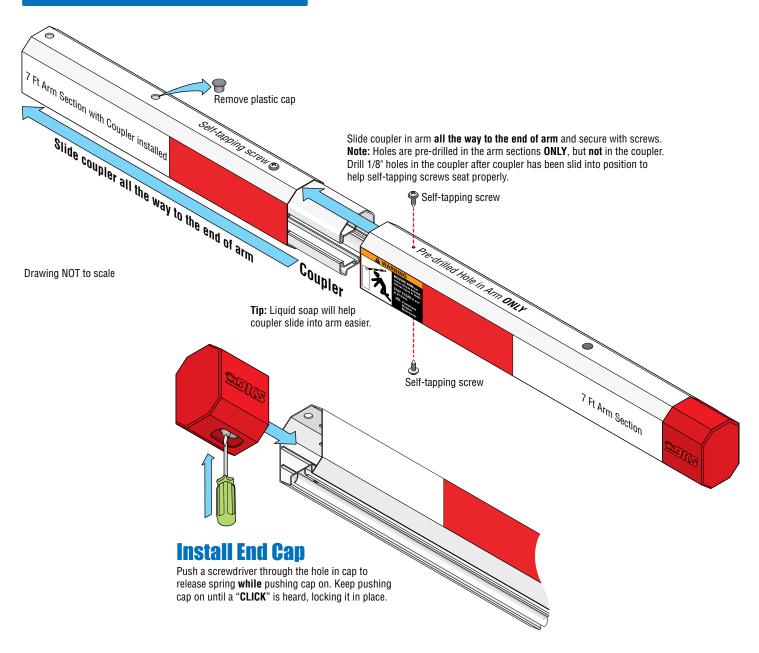

## **14 FT 2-PIECE OCTAGON ARM ASSEMBLY**

1601-567

14 Ft 2-Piece Octagon Arm Kit

This kit is designed for use on a 1601 or 1603 barrier gate operators **ONLY**. It has 2-7 ft arm sections that assemble into a 14 ft arm.

## **Assemble 2-Piece Arm**