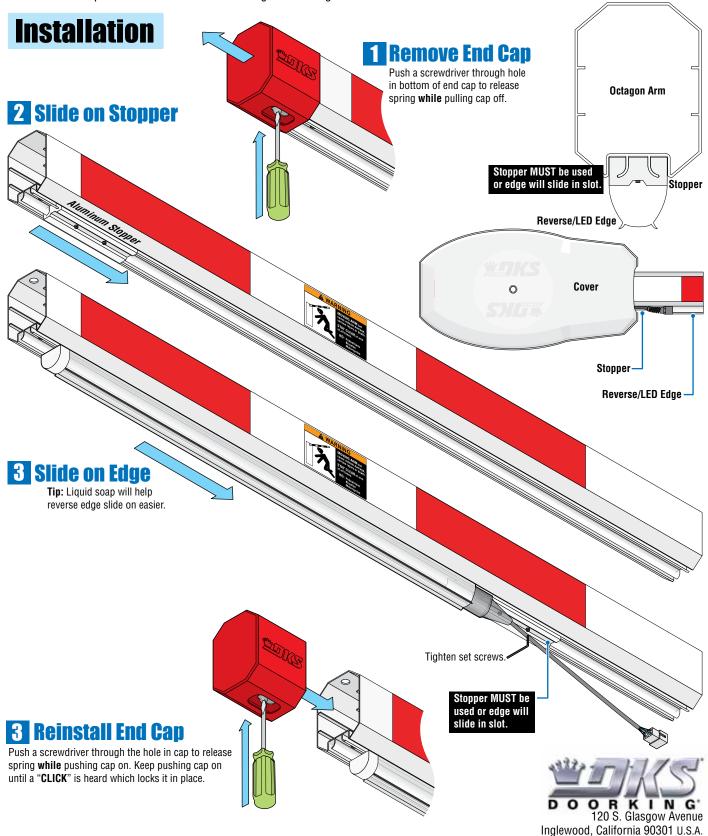

#### **REVERSE EDGE / RED GREEN LED INSTALLATION**

DoorKing Part Numbers

Reverse Edge + Red/Green LED

**8080-080**Reverse Edge

8080-096

This kit is designed to install on a 14 ft aluminum **octagon arm** for a 1601 barrier gate operator or a 1603 auto spikes operator. It **CANNOT** be used with a 1602 operator.

Note: DO NOT operate arm with a malfunctioning reverse edge.