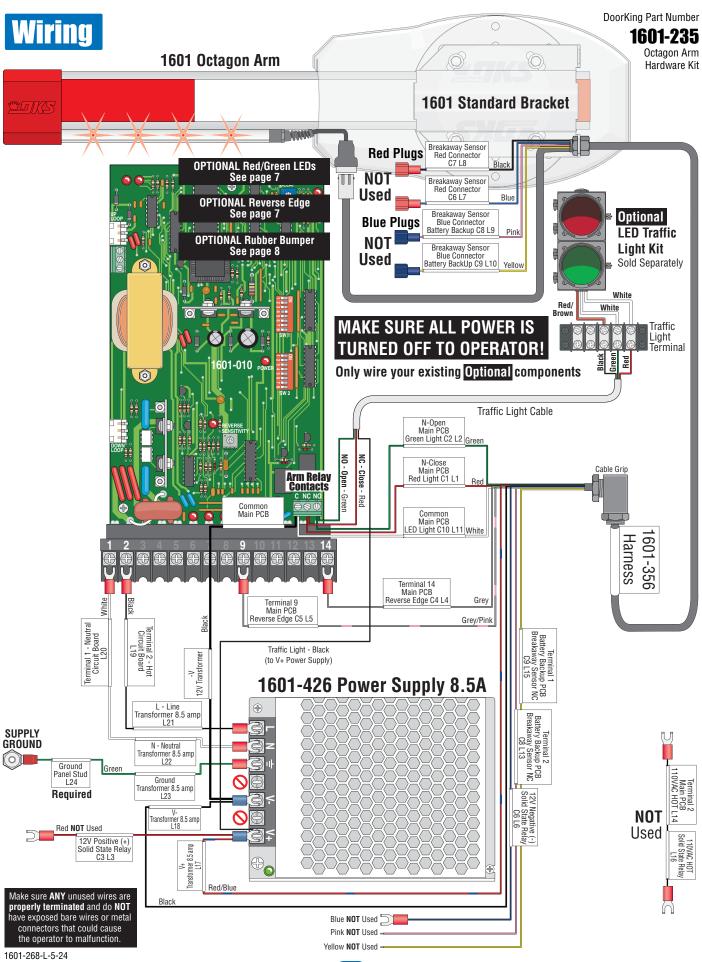

## **OCTAGON ARM REVERSE/LED EDGE INSTALLATION**

**DoorKing Part Number** 

1601-235

Octagon Arm Hardware Kit

This kit is designed for a 1601 barrier gate operator **OR** 1603 auto-spikes barrier operator. It **CANNOT** be used with a 1602 operator. The kit provides a reversing edge with OR /without Red/Green LEDs for a **octagon** arm. When the arm is raised, LEDs turn **GREEN**, and turns **RED** when lowered and remains **RED** in the down position. Arm will reverse if lowering and a obstruction is encountered.

Note: DO NOT operate arm with a malfunctioning reverse edge.

#### **Run Wire Harness (1601-356)**

DoorKing Part Number

1601-235

Octagon Arm Hardware Kit