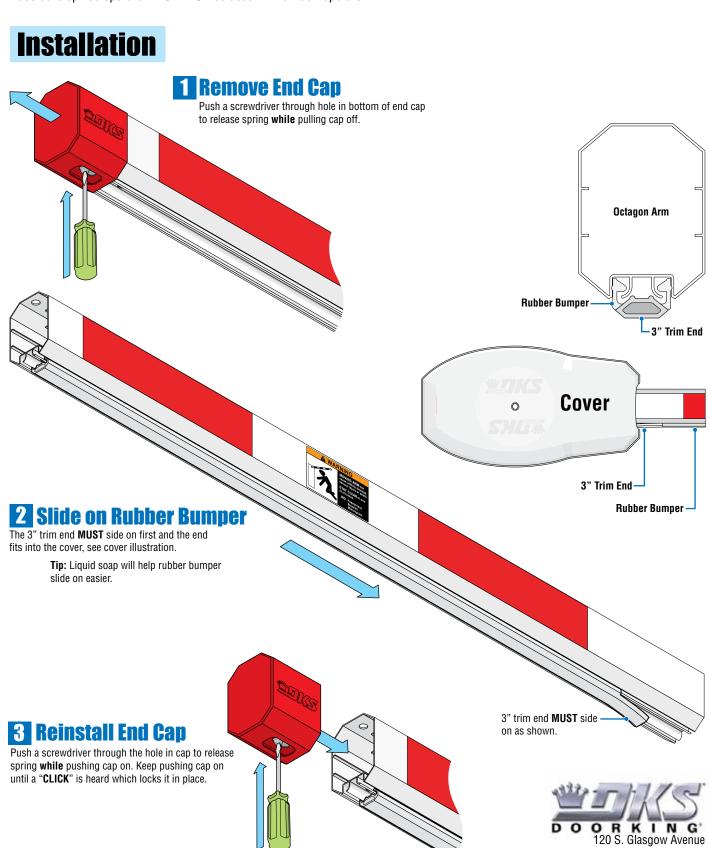

#### **RUBBER BUMPER INSTALLATION**

This rubber bumper is designed to install on a 14 ft aluminum **octagon arm** (not included) for a 1601 barrier gate operator or a 1603 auto spikes operator. It **CANNOT** be used with a 1602 operator.