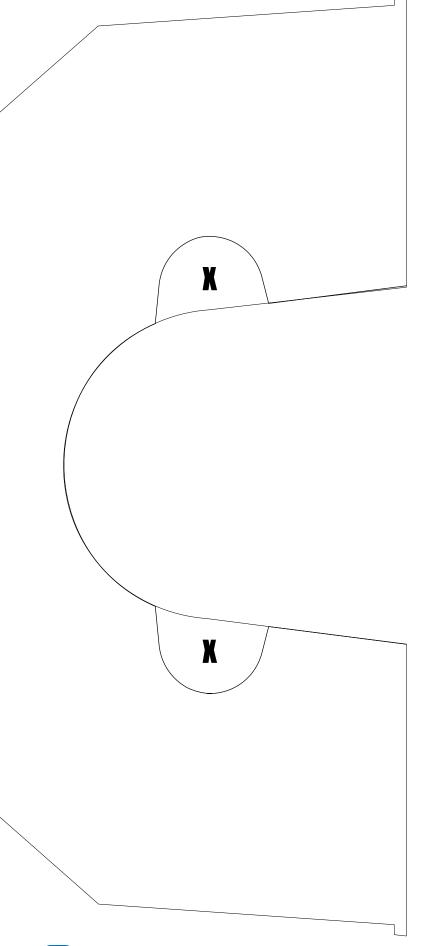

# **Older Arm Cover**

Older arm cover will need to have the reverse edge cut out of the existing cover. Only one side of the cover will need to be cut out depending on which side of the operator the arm is mounted on. Use this template as a guide to remove material from the cover.