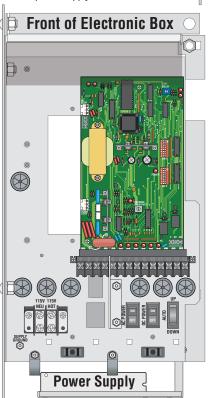

## **Mount Power Supply**

#### 1601-235

Octagon Arm Hardware Kit

Drill holes in positions shown to mount power supply to side of electronic box.