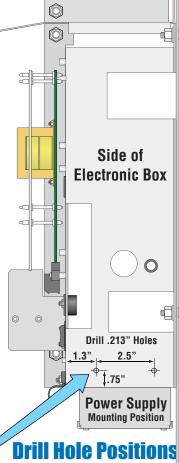

#### 1601-235

Octagon Arm Hardware Kit

Drill holes in positions shown to mount power supply to side of electronic box.