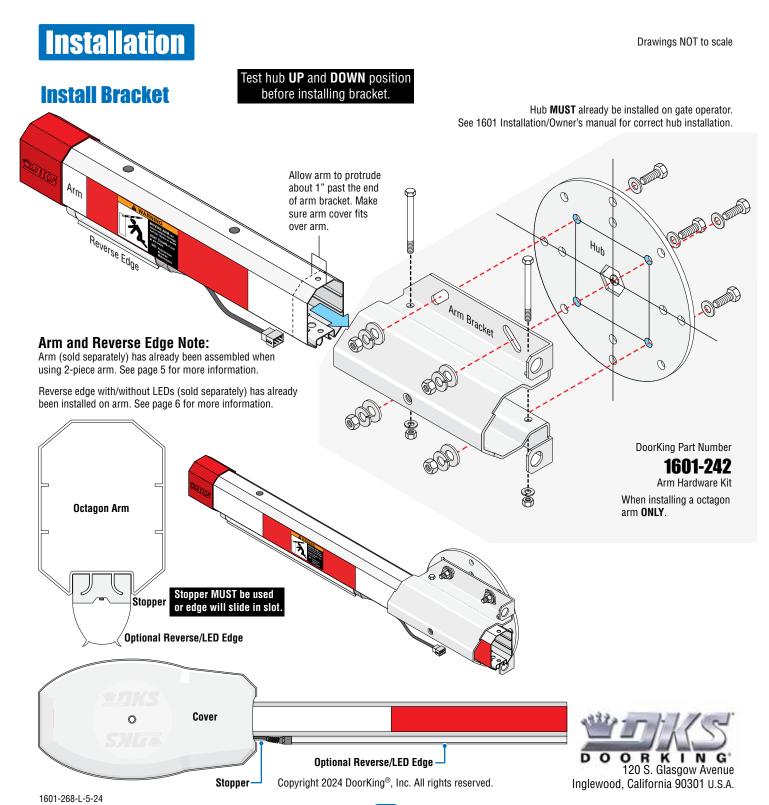

## **OCTAGON ARM REVERSE/LED EDGE INSTALLATION**

**DoorKing Part Number** 

1601-235

Octagon Arm Hardware Kit

This kit is designed for a 1601 barrier gate operator **OR** 1603 auto-spikes barrier operator. It **CANNOT** be used with a 1602 operator. The kit provides a reversing edge with OR /without Red/Green LEDs for a **octagon** arm. When the arm is raised, LEDs turn **GREEN**, and turns **RED** when lowered and remains **RED** in the down position. Arm will reverse if lowering and a obstruction is encountered.