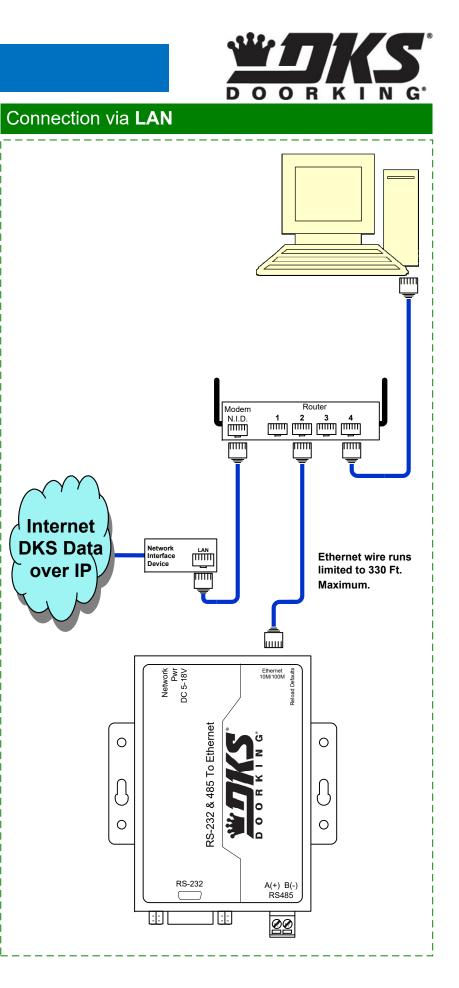

## WIRING FOR 1830-186 TCP/IP Server Mode to RS-232 CONVERTER KIT

## Connection via INTERNET





## Programming Instructions when using the 1830-186 Plug & Play TCP/IP Converter Kit



|                                                                                                                                                                                                                                                                                                                                                   | Ent                         | ry System                                                              | Managem        | nent           |
|--------------------------------------------------------------------------------------------------------------------------------------------------------------------------------------------------------------------------------------