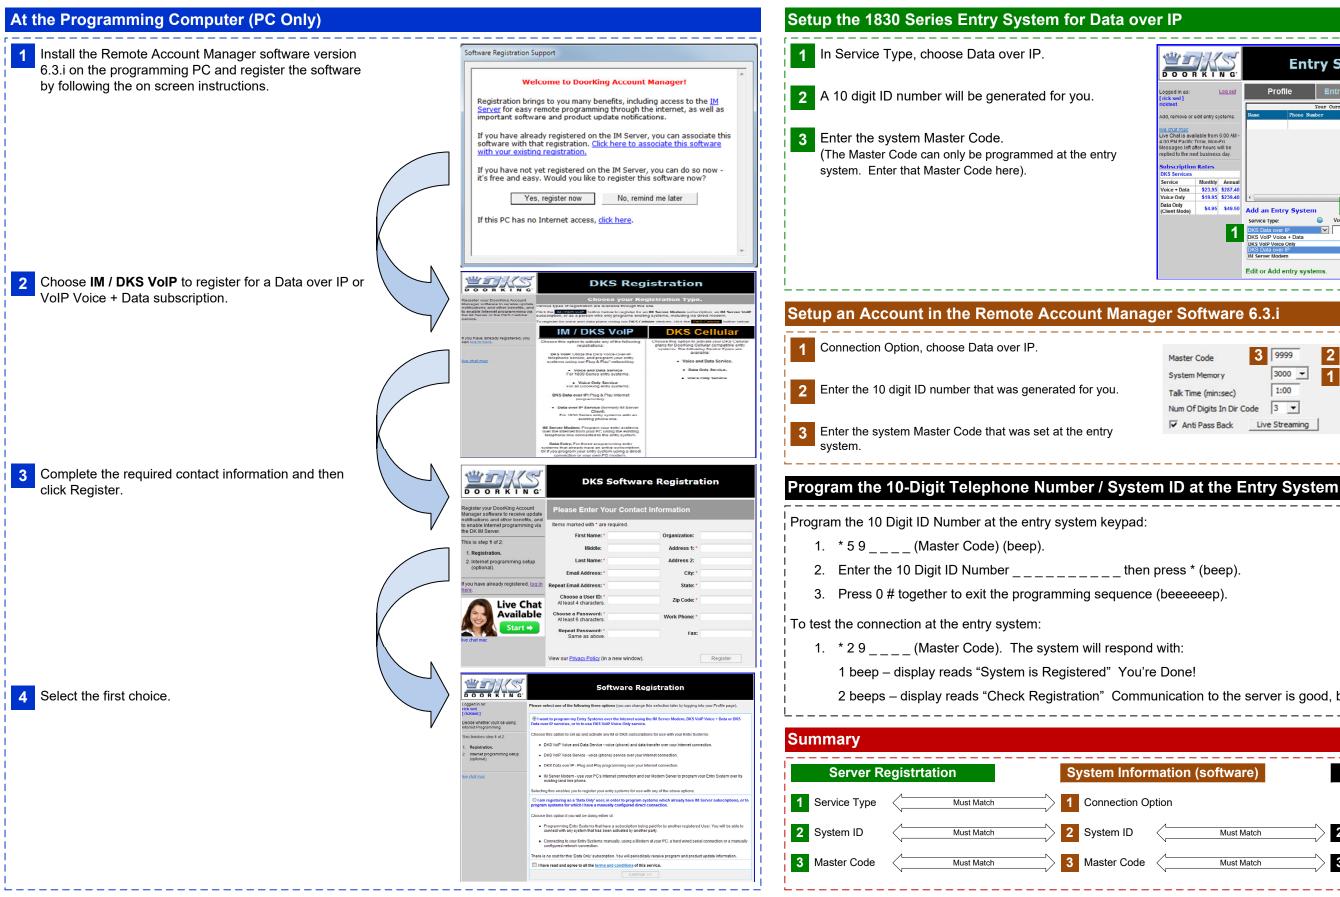

## Programming Instructions when using the 1830-186 Plug & Play TCP/IP Converter Kit

|                                                                                                                                                                                                                                                                                                                                                   | Ent                         | ry System                                                              | Managem        | nent           |
|---------------------------------------------------------------------------------------------------------------------------------------------------------------------------------------------------------------------------------------------------------------------------------------------------------------------------------------------------|-----------------------------|------------------------------------------------------------------------|----------------|----------------|
| oggod in ap: Log out<br>frick sed ]<br>dd, femove of edit entry systems.<br>we chail is exailable from 6:00 AU<br>OP M Parcht Time. Mon Fri<br>lescage lett after hours will be<br>epiled to the next business day.<br>Subscription Rates<br>DKS Services<br>Service Data \$22.95 \$239.4<br>Joint OHY \$4.95 \$49.5<br>Chent Mode) \$4.95 \$49.5 | Hame Phone Ham              | VolP ID/Phone:                                                         | Billing        | Heip & Info    |
| Master Code<br>System Memory<br>Talk Time (min:sec)<br>Num Of Digits In Di<br>I                                                                                                                                                                                                                                                                   | 3<br>9999<br>3000 -<br>1:00 | 2 System Phon<br>Connection C<br>Model Numbe<br>Area Codes<br>Dial Fir | Option Data ov | 35/1837/1838 💌 |

2 beeps – display reads "Check Registration" Communication to the server is good, but check below for errors.

| System (hardware) |
|-------------------|
|                   |
| 2 System ID       |
| 3 Master Code     |
|                   |