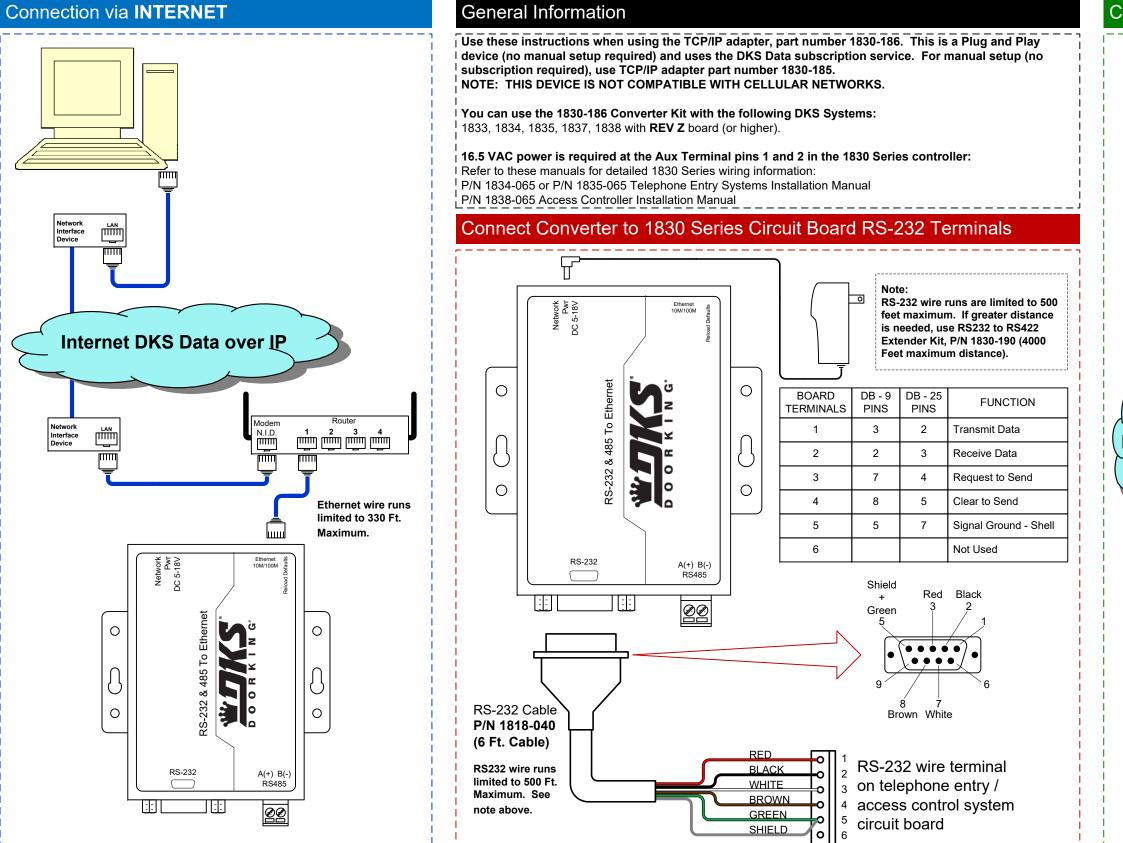

## WIRING FOR 1830-186 TCP/IP Server Mode to RS-232 CONVERTER KIT

## Connection via INTERNET