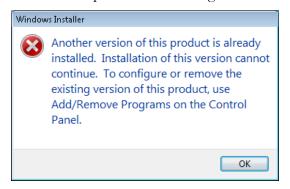

The following Installation Guide will help you understand the options available.

If you are installing onto a Windows Vista or Windows 7 PC, and there is an existing DoorKing software program, versions 6.0 or higher, you will need to Uninstall the previous software. Please use the Windows "Uninstall Program" function to remove the previous DoorKing Software.