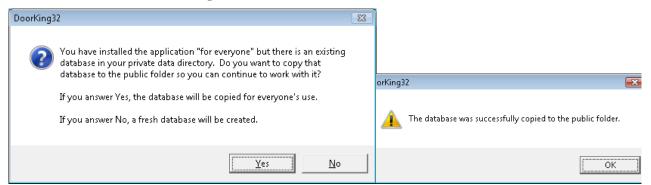

**COPY DATABASE –** If you are "Updating" from a previous Software version, you will be asked to copy the existing database into the new Software. This will take all of the Account Information from the previous software and transfer it to the new 6.3 Software. Account information includes Resident Names, Phone Numbers and Card Access settings.

- YES The existing Database will be transferred into the new Software installation.
- NO Existing Data will not be transferred and the new Software will start with a fresh database. No existing Resident Information will be shown in the new software.