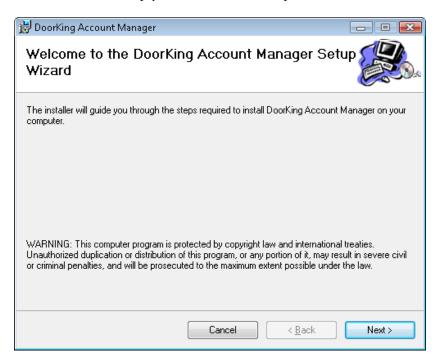

## 6.3 REMOTE ACCT MGR SOFTWARE WINDOWS VISTA OR WINDOWS 7 INSTALLATION NOTES

DoorKing is releasing a new Remote Account Manager Software, version 6.3, for the 1830 series of Telephone Entry and Access Controllers. When installing this software onto a computer using either Windows Vista or Window 7 Operating Systems, there are some key installation selections that need to be considered.

The following Installation Guide will help you understand the options available.

If you are installing onto a Windows Vista or Windows 7 PC, and there is an existing DoorKing software program, versions 6.0 or higher, you will need to Uninstall the previous software. Please use the Windows "Uninstall Program" function to remove the previous DoorKing Software.